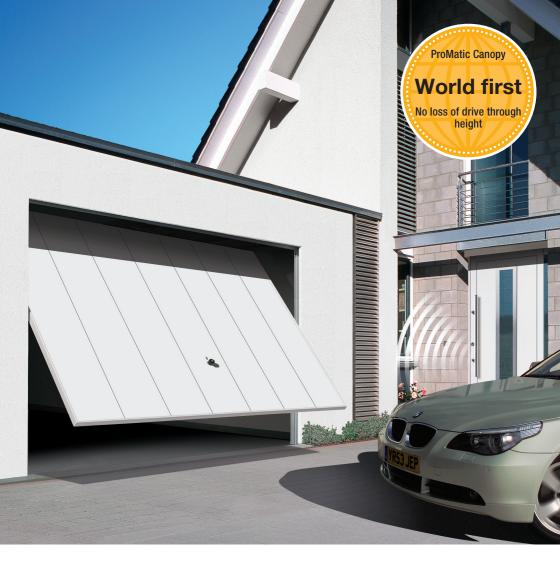

# Why Not Automate Your Canopy Garage Door?

Using the all NEW ProMatic Canopy Door Operator. More convenience and no loss of drive through height.

### NEW PROMATIC CANOPY OPERATOR

Security & Safety Worried about security?

This "world first" provides safe and secure automation for your canopy door. Worried about getting out of your car at night in the dark to open your Up-and-over garage door, with the new ProMatic canopy operator there is no need, open the door drive in and shut the door behind you. All with the press of a button before needing to leave the security of your car!

## The advantages ...

- unrestricted drive-through height
- no unsightly arm fitted to the rear of the door
- no additional modifications to your existing door
- · quick and easy to retrofit