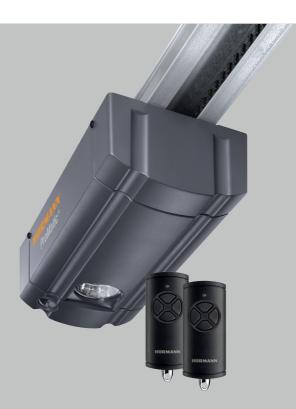

# **ProMatic Operator**

Hörmann have developed a brand new canopy door kit which, when added to the tried and tested ProMatic operator, provides smooth and trouble-free automatic opening of your garage door at the touch of a button with the BiSecur radio technology to ensure additional security.

# Canopy door operator kit