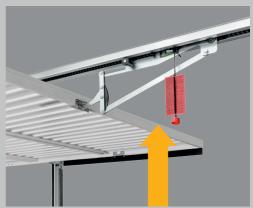

# Canopy door operator kit

## The advantages ...

- unrestricted drive-through height
- no unsightly arm fitted to the rear of the door
- no additional modifications to your existing door
- · quick and easy to retrofit