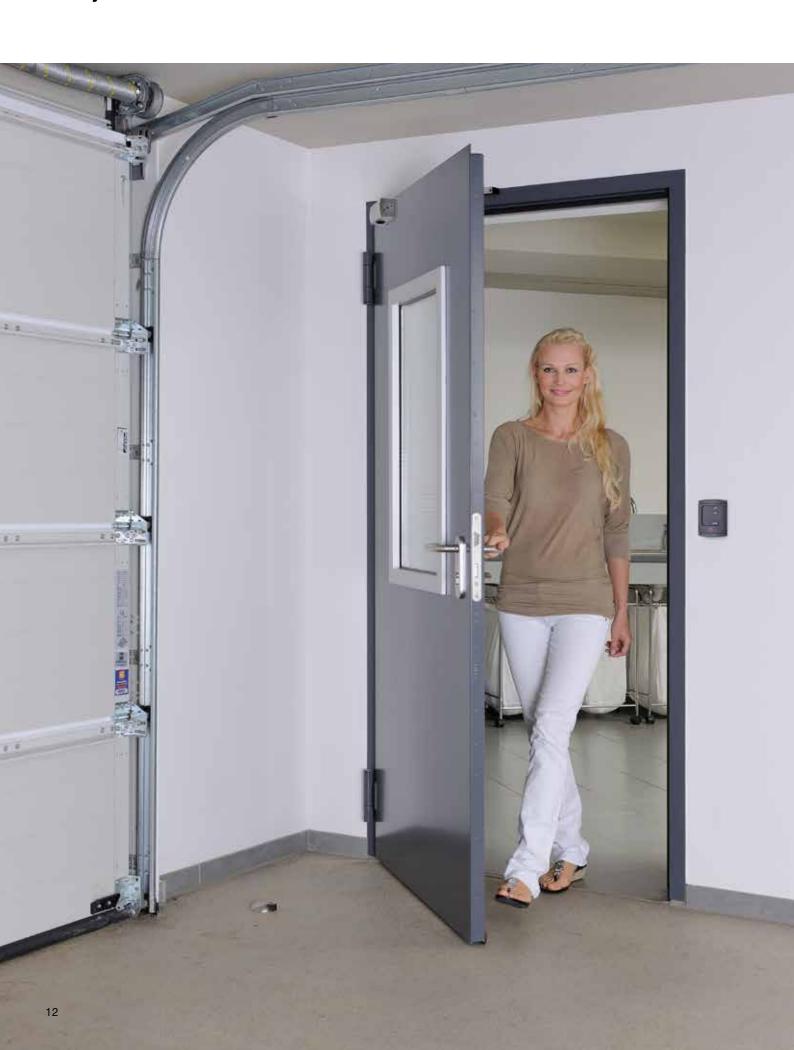

#### **Security doors**

Hörmann has the right security door for every demand. They are available with standard WK 2, WK 3 or WK 4 security equipment and optionally with door leaves with thermal break to provide the best thermal insulation when used as an external door for basements, outbuildings and garages.

#### Fire-rated doors

Benefit from Hörmann's is expertise in fire protection: for doors in the boiler room or oil tank storage room, but also for the passage from the garage to the house. The WAT fire-rated security door can also be optimally matched to the internal doors in your home, even timber doors.