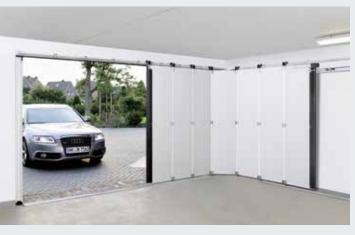

#### Side sliding sectional doors

Hörmann's side sectional door is intended for special fitting situations: in contrast to an up-and-over door, sectional door or roller garage door, this type of door opens to the side instead of upwards. This is especially advantageous if, for example, the garage ceiling has to remain free to store a surfboard or the door leaf cannot be parked underneath the ceiling due to construction reasons (because of drainpipes or a sloped roof) or the door simply cannot be fitted to the ceiling.