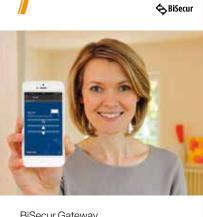

### **BiSecur radio system**

You no longer have to go out in all kinds of weather to check that your garage door is closed. Using an LED on the hand transmitter, BiSecur, the bi-directional radio system for garage door and entrance gate operators, shows whether the door is closed. In addition, 128-bit encryption provides additional security against unauthorised access. With the BiSecur Gateway in conjunction with the BiSecur App, you can conveniently control operators, entrance doors and other devices via smartphone or tablet: smart, at any time, and worldwide.

## **Brochures for more information**

Sectional Garage Doors

Up-And-Over Garage Doors

**⇔**BiSecur

Garage Door and Entrance Gate Operators

BiSecur Gateway with Smartphone App To operate Hormann operators, entrance doors and other devices: smart, at any time and worldwide