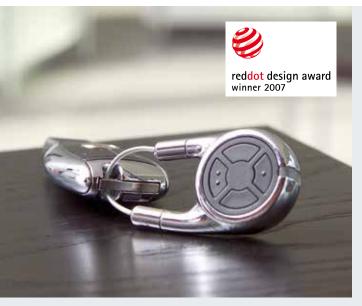

## Hörmann BiSecur: The modern radio system for garage door and entrance gate operators

### **BiSecur radio system**

You no longer have to go out in all kinds of weather to check that your garage door is closed. Using an LED on the hand transmitter, BiSecur, the bi-directional radio system for garage door and entrance gate operators, shows whether the door is closed. In addition, 128-bit encryption provides additional security against unauthorised access. With the BiSecur Gateway in conjunction with the BiSecur App, you can conveniently control operators, entrance doors and other devices via smartphone or tablet: smart, at any time, and worldwide.

#### **Mobile accessories**

Operate your garage door and entrance gate easily, conveniently and comfortably. Our elegant hand transmitters allow you to open your gate from your car as easily as you would operate a TV.