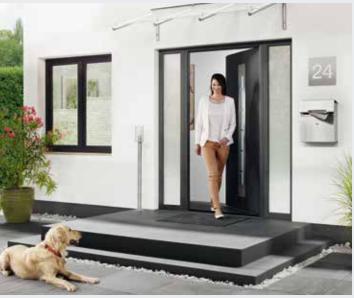

## **Hörmann Entrance Doors**

The best choice for your home

#### **Aluminium entrance doors**

Hörmann is the perfect choice for special entrance doors. The high-quality aluminium retains its shape, does not rot – and never needs to be painted. Even after years of use, your Hörmann entrance door will look like new. For a personalised look and thermal insulation you can choose from 3 different versions: the inexpensive TopComfort standard version, the elegant ThermoSafe and the highly thermally insulated ThermoCarbon with additional thermal insulation and design. Optionally, ThermoSafe and ThermoCarbon entrance doors can be equipped with the new door operator ECturn.

#### ThermoPlus entrance doors

Steel ThermoPlus doors for main and side entrances are available in a large selection of styles. Thanks to standard multiple-point locking, these inexpensive doors give you a feeling of security, save energy through excellent thermal insulation and provide a stylish appearance for your home.