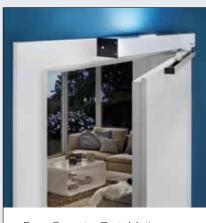

#### **Door operator PortaMatic**

With Hörmann door operator PortaMatic, you can open and close your timber and steel internal doors automatically via hand transmitter or button. Whether you are physically disabled or would simply like more convenience – this technology will make your everyday life easier. The door operator PortaMatic features not only an array of functions and settings, but also minimal power consumption.