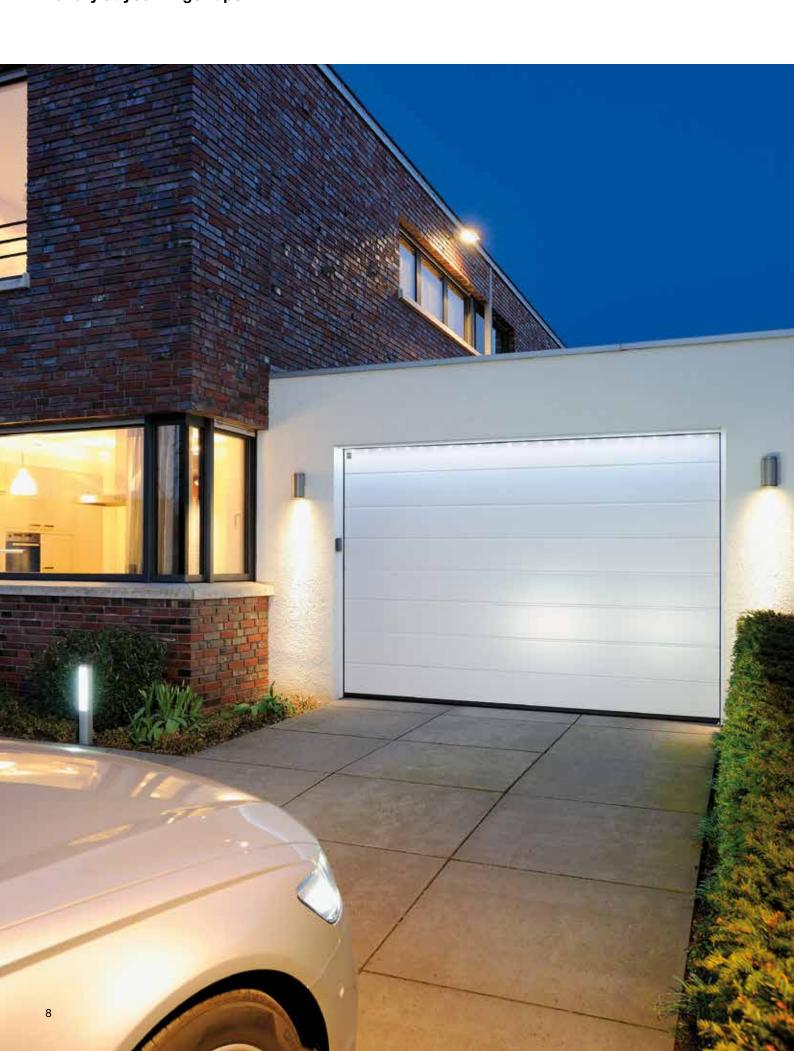

## Hörmann Garage Doors

More convenience and security every day

## Sectional garage doors

Hörmann's automatic sectional doors open vertically, saving space in the garage and in front of the garage. Sectional doors fit anywhere, no matter whether your garage opening is rectangular or chamfered, or has a segmental or a Norman arch. Making them ideally suited for modernising your property.