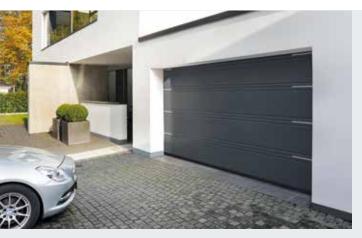

## Hörmann Garage Doors

More convenience and security every day

## Sectional garage doors

Hörmann's automatic sectional doors open vertically, saving space in the garage and in front of the garage. Sectional doors fit anywhere, no matter whether your garage opening is rectangular or chamfered, or has a segmental or a Norman arch. Making them ideally suited for modernising your property.