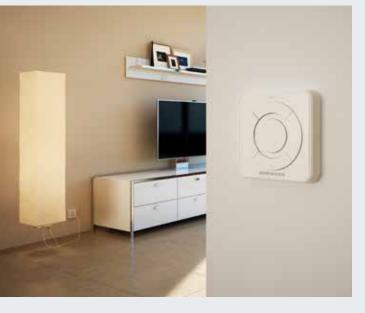

#### Stationary accessories for internal use

The new radio internal push button and plug-in receiver impress with their exclusive design featuring clear lines and harmoniously rounded edges. Another advantage: with the radio and battery operations you do not need to lay any cables.