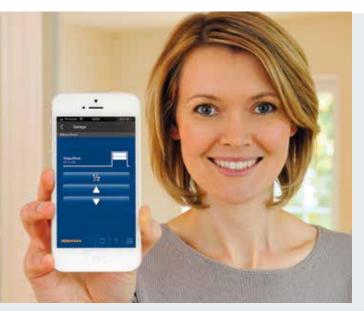

### **BiSecur radio system**

You no longer have to go out in all kinds of weather to check that your garage door is closed. Using an LED on the hand transmitter, BiSecur, the bi-directional radio system for garage door and entrance gate operators, shows whether the door is closed. In addition, 128-bit encryption provides additional security against unauthorised access. With the BiSecur Gateway in conjunction with the BiSecur App, you can conveniently control operators, entrance doors and other devices via smartphone or tablet: smart, at any time, and worldwide.