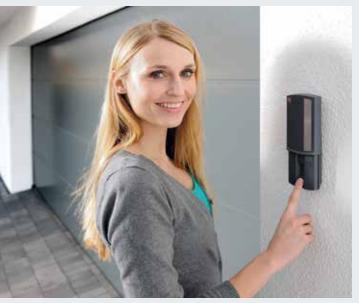

## Stationary accessories for external use

Place the stationary control elements close or inside the garage: open the door with a key, transponder, personal code or fingerprint. You also have the possibility of placing the control elements inside, for example in the hallway or in the kitchen.