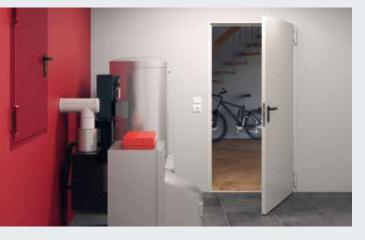

#### **Security doors**

Hörmann has the right security door for every demand. They are available with standard WK 2, WK 3 or WK 4 security equipment and optionally with door leaves with thermal break to provide the best thermal insulation when used as an external door for basements, outbuildings and garages.

#### Fire-rated doors

Benefit from Hörmann's is expertise in fire protection: for doors in the boiler room or oil tank storage room, but also for the passage from the garage to the house. The WAT fire-rated security door can also be optimally matched to the internal doors in your home, even timber doors.