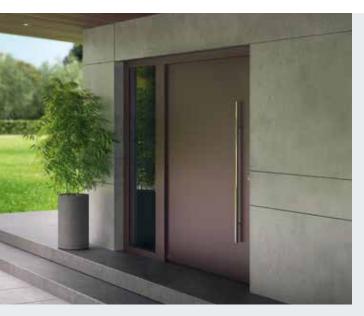

## **Hörmann Entrance Doors**

The best choice for your home

## ThermoCarbon entrance door Thermal insulation world champion and best-in-class for security

#### **Aluminium entrance doors**

Hörmann is the perfect choice for special entrance doors. The high-quality aluminium retains its shape, does not rot – and never needs to be painted. Even after years of use, your Hörmann entrance door will look like new. For a personalised look and thermal insulation you can choose from 3 different versions: the inexpensive TopComfort standard version, the elegant ThermoSafe and the highly thermally insulated ThermoCarbon with additional thermal insulation and design. Optionally, ThermoSafe and ThermoCarbon entrance doors can be equipped with the new door operator ECturn.