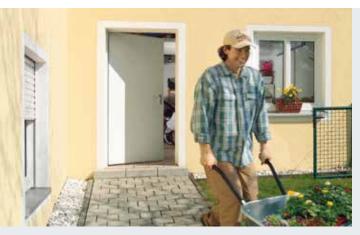

#### **Security doors**

Hörmann has the right security door for every demand. They are available with standard WK 2, WK 3 or WK 4 security equipment and optionally with door leaves with thermal break to provide the best thermal insulation when used as an external door for basements, outbuildings and garages.

#### Fire-rated doors

Benefit from Hörmann's is expertise in fire protection: for doors in the boiler room or oil tank storage room, but also for the passage from the garage to the house. The WAT fire-rated security door can also be optimally matched to the internal doors in your home, even timber doors.