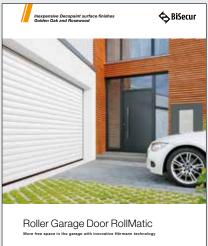

### RollMatic roller garage door

RollMatic roller garage doors are the perfect space-saving option. Their design principle permits full use of the garage ceiling area. Made of high-quality corrosion-free aluminium, the RollMatic door profile is equipped with modern Hörmann operator technology as standard. An innovative tension spring technology ensures easy door travel that is gentle on the operator.