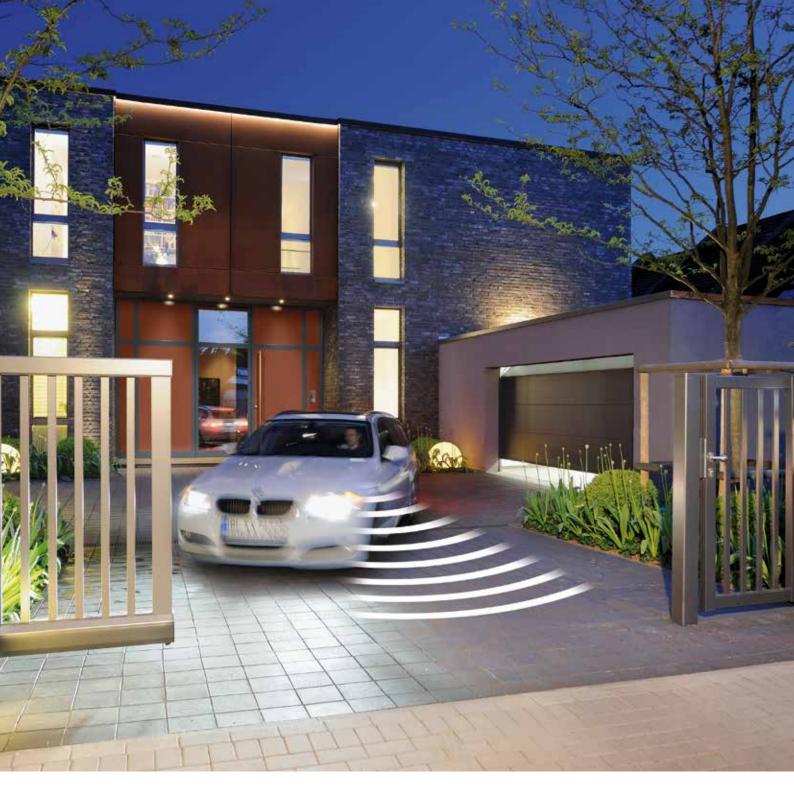

## Hörmann Garage Doors

More convenience and security every day

# TÜV-approved break-in resistance for sectional garage doors

## Sectional garage doors

Hörmann's automatic sectional doors open vertically, saving space in the garage and in front of the garage. Sectional doors fit anywhere, no matter whether your garage opening is rectangular or chamfered, or has a segmental or a Norman arch. Making them ideally suited for modernising your property.