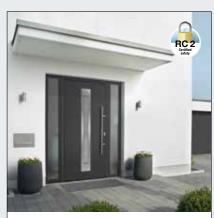

#### **Aluminium entrance doors**

Hörmann is the perfect choice for special entrance doors. The high-quality aluminium retains its shape, does not rot – and never needs to be painted. Even after years of use, your Hörmann entrance door will look like new. For a personalised look and thermal insulation you can choose from 3 different versions: the inexpensive TopComfort standard version, the elegant ThermoSafe and the highly thermally insulated ThermoCarbon with additional thermal insulation and design. Optionally, ThermoSafe and ThermoCarbon entrance doors can be equipped with the new door operator ECturn.

#### **Security doors**

Hörmann has the right security door for every demand. They are available with standard WK 2, WK 3 or WK 4 security equipment and optionally with door leaves with thermal break to provide the best thermal insulation when used as an external door for basements, outbuildings and garages.