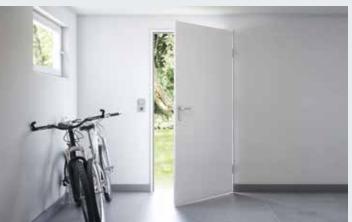

#### **Security doors**

Hörmann has the right security door for every demand. They are available with standard WK 2, WK 3 or WK 4 security equipment and optionally with door leaves with thermal break to provide the best thermal insulation when used as an external door for basements, outbuildings and garages.

#### Fire-rated doors

Benefit from Hörmann's is expertise in fire protection: for doors in the boiler room or oil tank storage room, but also for the passage from the garage to the house. The WAT fire-rated security door can also be optimally matched to the internal doors in your home, even timber doors.