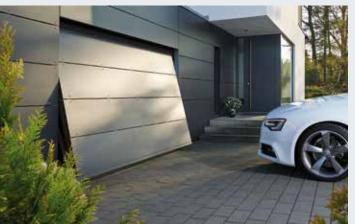

### RollMatic roller garage door

RollMatic roller garage doors are the perfect space-saving option. Their design principle permits full use of the garage ceiling area. Made of high-quality corrosion-free aluminium, the RollMatic door profile is equipped with modern Hörmann operator technology as standard. An innovative tension spring technology ensures easy door travel that is gentle on the operator.