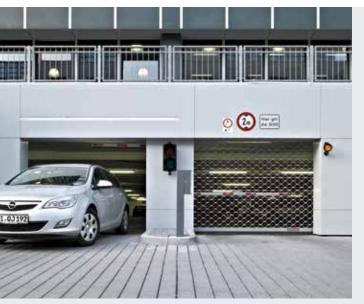

### **Underground garage doors**

As the need for parking space in cities and urban centres continues to increase, underground and collective garages are becoming more and more important. These garages are often built in mixed-use residential and commercial areas. This requires door systems that are particularly quiet. Compliance with the acoustic rating requirements in accordance with DIN 4109 depends on the acoustic planning and design of the building structure. Especially for this purpose, Hörmann offers perfectly matched systems consisting of door, operator and comprehensive accessory programme, which includes everything from key switch posts to warning light systems.